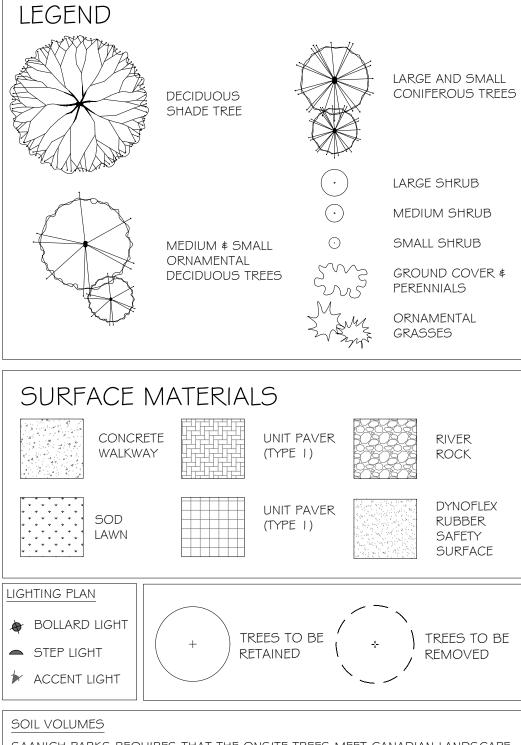

| 4997 <u></u> 4771                                         |                                                                          |                    |                                                                          |
|-----------------------------------------------------------|--------------------------------------------------------------------------|--------------------|--------------------------------------------------------------------------|
| 250DI                                                     | W                                                                        | 5<br>              | RT INDICATES REPLACEMENT TREE                                            |
|                                                           |                                                                          | BIKE LANE          | NOTE:<br>TREES REMOVED FROM SITE = 21<br>REPLACEMENT TREES PROVIDED = 24 |
|                                                           |                                                                          | 88mm DPPE GAS MAIN | BOULEVARD TREES IN THIS AREA                                             |
| CV<br>CV<br>CV<br>CV<br>CV<br>CV<br>CV<br>CV<br>CV<br>CV  |                                                                          | .8m CONÇRETE       | 17 (SUITABLE FOR PLANTING UNDER<br>POWER LINES)                          |
| VISITOR<br>VISITOR                                        | 3.8M SETBACK +                                                           | OS 15<br>OS 14     |                                                                          |
| RECYCLING PICK-UP<br>STAGING AREA<br>3- SERBIAN<br>SFRUCE | P ARKING 6                                                               | OS 14<br>OS 13     | VEHICLE ENTRANCE<br>DRIVEWAY                                             |
| 8%                                                        |                                                                          | OS 12              |                                                                          |
| RAMP 15%                                                  |                                                                          | OS 11<br>OS 10     | - PMT ON CONCRETE PAD                                                    |
|                                                           |                                                                          | OS 9               | - SURFACE PARKING - 6 STALLS                                             |
| DPE PARKING 2                                             |                                                                          |                    | — ENTRANCE GARDEN WITH LAWN<br>AND FLOWERING TREES                       |
|                                                           | Settra C                                                                 |                    | — RAIN GARDEN FOR<br>STORMWATER CONTROL                                  |
|                                                           |                                                                          | OS 8               | — RAMPWAY<br>— RAMP TO UNDERGROUND                                       |
| FOREST<br>GREEN OAK                                       |                                                                          |                    | - FRUIT TREES                                                            |
|                                                           |                                                                          |                    |                                                                          |
|                                                           |                                                                          | WESTERN<br>CEDARS  |                                                                          |
| B2                                                        | 9.90 m 2013 m                                                            | _                  | — TEXTURED BORDER<br>WARNING STRIP                                       |
| 7-3 STORY TH                                              |                                                                          |                    | LAWN LANDSCAPE AREA                                                      |
| W/ BASEMENT                                               |                                                                          |                    | CONCRETE WALKWAY                                                         |
| 12.90 M.F.E.                                              |                                                                          |                    | — "DRIFTS" OF DROUGHT<br>TOLERANT ORNAMENTAL<br>GRASSES                  |
|                                                           | JAPANESE CONTRACTOR                                                      |                    |                                                                          |
| 4-VINE MAPLES                                             | JAPANESE<br>APOPIE VAR                                                   |                    |                                                                          |
|                                                           |                                                                          | <b>OS 7</b>        |                                                                          |
|                                                           |                                                                          |                    |                                                                          |
|                                                           |                                                                          | <b>690</b>         | CENTRAL SEATING AREA WITH<br>BENCHES AND SPECIAL<br>PAVING               |
|                                                           | JPANESE<br>MAPLE VAR-<br>BLOODCODD                                       |                    |                                                                          |
|                                                           | JAPANESE A DECIMAL                                                       |                    | TOLERANT ORNAMENTAL<br>GRASSES                                           |
| 7-3 STORY TH                                              |                                                                          |                    |                                                                          |
|                                                           | JAPANESE<br>MAPLE VAR<br>BLODGCODD                                       |                    |                                                                          |
|                                                           |                                                                          |                    | TRAIL<br>TEXTURED BORDER                                                 |
|                                                           | APANESE A BASE<br>SNOWBELL<br>VAR TEMPLE                                 |                    | WARNING STRIP                                                            |
|                                                           | JAPANISE SEDASK                                                          |                    | RAMPWAY<br>LAWN LANDSCAPE AREA                                           |
|                                                           |                                                                          |                    | WITH ART FEATURE                                                         |
| · 4.96 m                                                  | MSETBACH<br>T RI<br>T A<br>T A<br>T A<br>T A<br>T A<br>T A<br>T A<br>T A |                    |                                                                          |
| DS 50S 6                                                  |                                                                          |                    | LARGE DECIDUOUS SHADE TREES                                              |
|                                                           | BLOODGOOD<br>LONDON PLANE                                                |                    | NOTE: APPROXIMATE AREA OF RAINGARDENS = $240 \text{ M}^2$                |