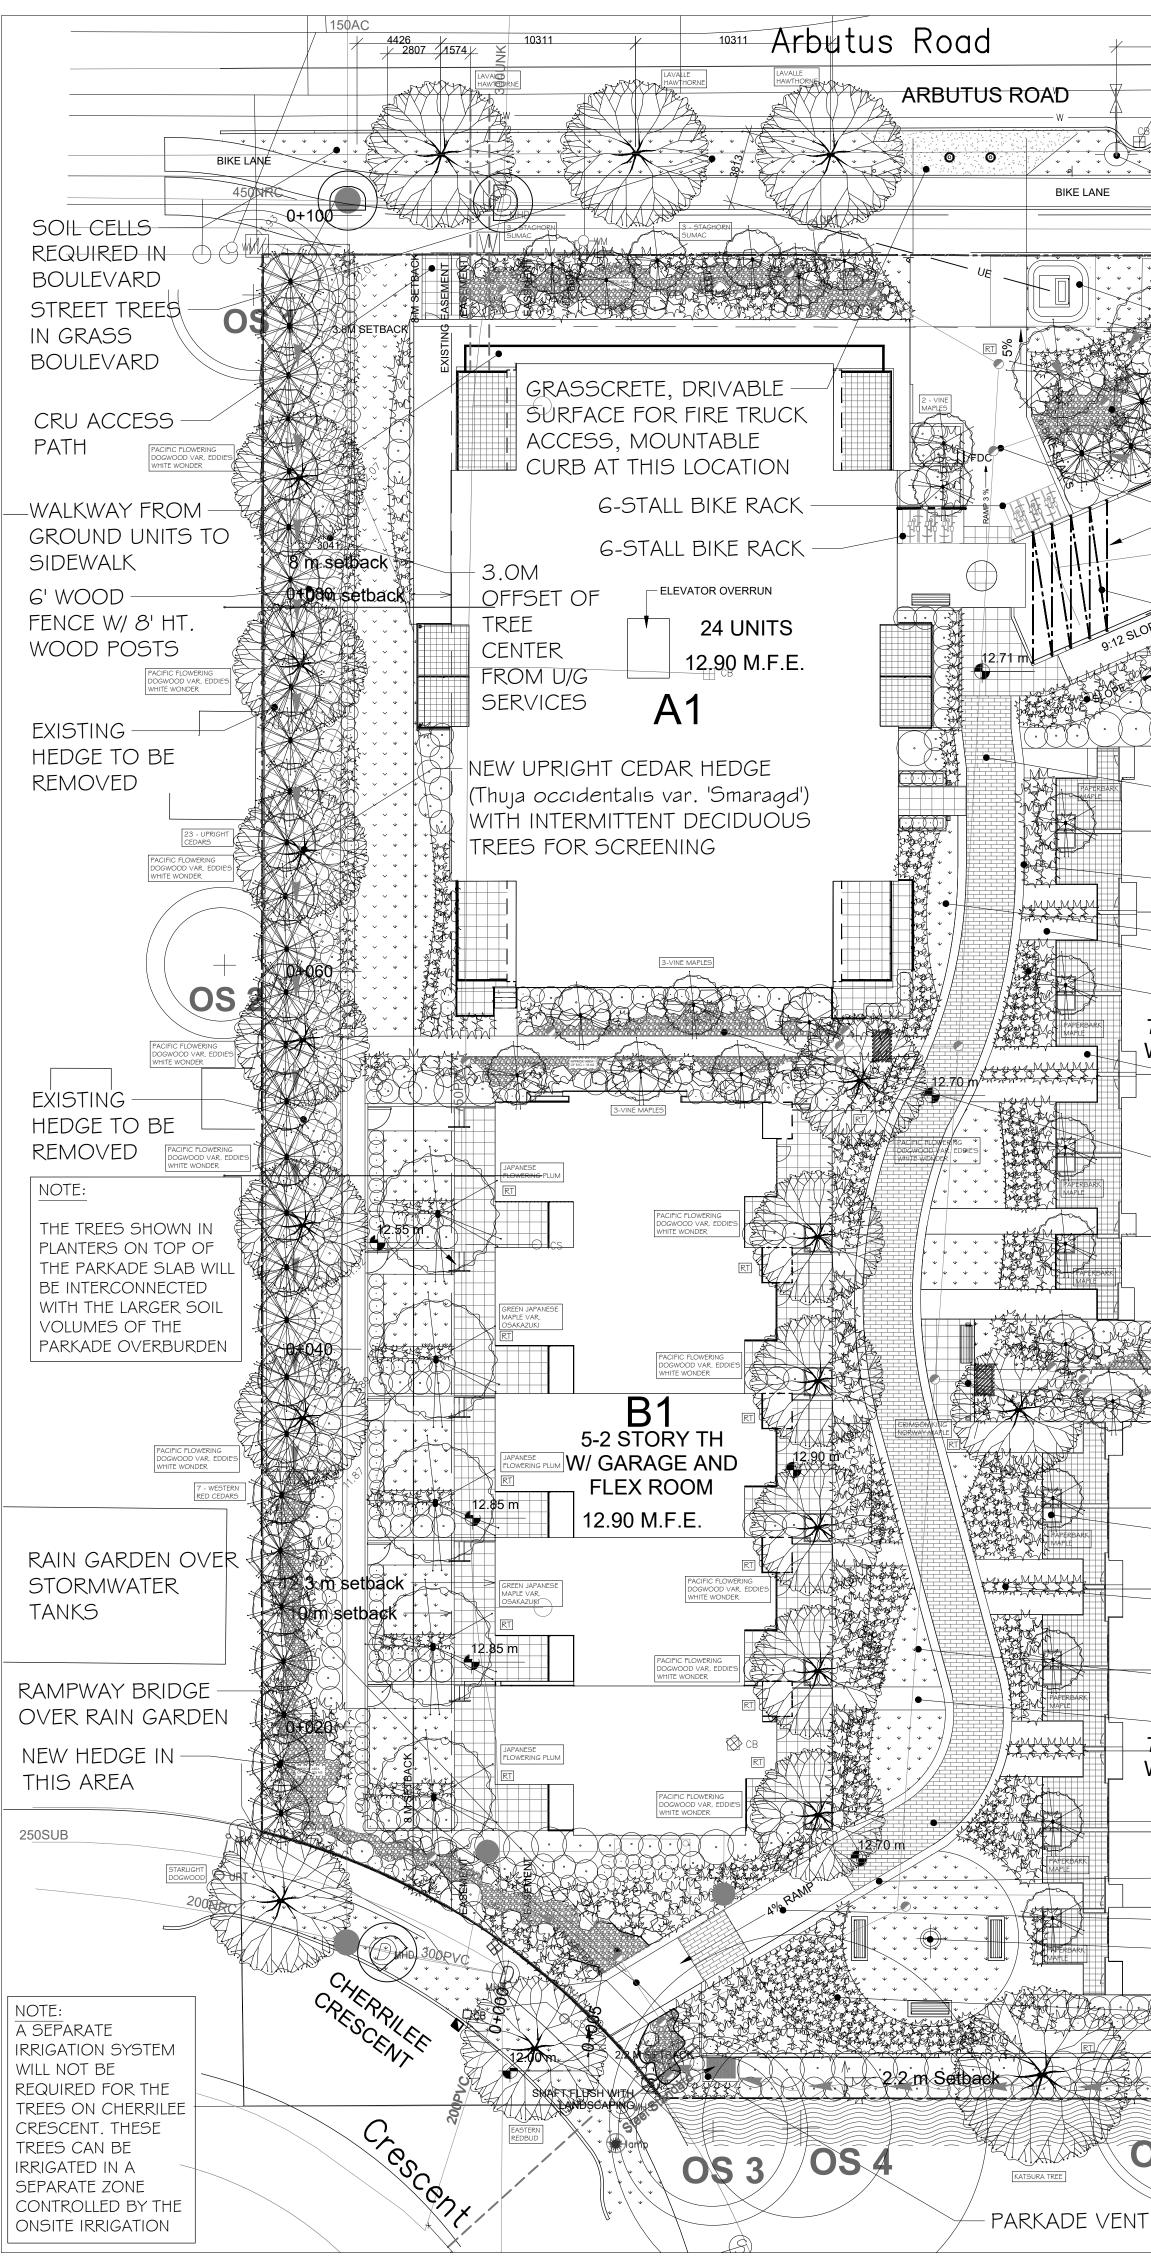

| 4997 <u></u> 4771                                         |                                                                          |                    |                                                                          |
|-----------------------------------------------------------|--------------------------------------------------------------------------|--------------------|--------------------------------------------------------------------------|
| 250DI                                                     | W                                                                        | 5<br>              | RT INDICATES REPLACEMENT TREE                                            |
|                                                           |                                                                          | BIKE LANE          | NOTE:<br>TREES REMOVED FROM SITE = 21<br>REPLACEMENT TREES PROVIDED = 24 |
|                                                           |                                                                          | 88mm DPPE GAS MAIN | BOULEVARD TREES IN THIS AREA                                             |
| CV<br>CV<br>CV<br>CV<br>CV<br>CV<br>CV<br>CV<br>CV<br>CV  |                                                                          | .8m CONÇRETE       | 17 (SUITABLE FOR PLANTING UNDER<br>POWER LINES)                          |
| VISITOR<br>VISITOR                                        | 3.8M SETBACK +                                                           | OS 15<br>OS 14     |                                                                          |
| RECYCLING PICK-UP<br>STAGING AREA<br>3- SERBIAN<br>SFRUCE | P ARKING 6                                                               | OS 14<br>OS 13     | VEHICLE ENTRANCE<br>DRIVEWAY                                             |
| 8%                                                        |                                                                          | OS 12              |                                                                          |
| RAMP 15%                                                  |                                                                          | OS 11<br>OS 10     | - PMT ON CONCRETE PAD                                                    |
|                                                           |                                                                          | OS 9               | - SURFACE PARKING - 6 STALLS                                             |
| DPE PARKING 2                                             |                                                                          |                    | — ENTRANCE GARDEN WITH LAWN<br>AND FLOWERING TREES                       |
|                                                           | Settra C                                                                 |                    | — RAIN GARDEN FOR<br>STORMWATER CONTROL                                  |
|                                                           |                                                                          | OS 8               | — RAMPWAY<br>— RAMP TO UNDERGROUND                                       |
| FOREST<br>GREEN OAK                                       |                                                                          |                    | - FRUIT TREES                                                            |
|                                                           |                                                                          |                    |                                                                          |
|                                                           |                                                                          | WESTERN<br>CEDARS  |                                                                          |
| B2                                                        | 9.90 m 2013 m                                                            | _                  | — TEXTURED BORDER<br>WARNING STRIP                                       |
| 7-3 STORY TH                                              |                                                                          |                    | LAWN LANDSCAPE AREA                                                      |
| W/ BASEMENT                                               |                                                                          |                    | CONCRETE WALKWAY                                                         |
| 12.90 M.F.E.                                              |                                                                          |                    | — "DRIFTS" OF DROUGHT<br>TOLERANT ORNAMENTAL<br>GRASSES                  |
|                                                           | JAPANESE CONTRACTOR                                                      |                    |                                                                          |
| 4-VINE MAPLES                                             | JAPANESE<br>APOPIE VAR                                                   |                    |                                                                          |
|                                                           |                                                                          | <b>OS 7</b>        |                                                                          |
|                                                           |                                                                          |                    |                                                                          |
|                                                           |                                                                          | <b>690</b>         | CENTRAL SEATING AREA WITH<br>BENCHES AND SPECIAL<br>PAVING               |
|                                                           | JPANESE<br>MAPLE VAR-<br>BLOODCODD                                       |                    |                                                                          |
|                                                           | JAPANESE A DECIMAL                                                       |                    | TOLERANT ORNAMENTAL<br>GRASSES                                           |
| 7-3 STORY TH                                              |                                                                          |                    |                                                                          |
|                                                           | JAPANESE<br>MAPLE VAR<br>BLODGCODD                                       |                    |                                                                          |
|                                                           |                                                                          |                    | TRAIL<br>TEXTURED BORDER                                                 |
|                                                           | APANESE A BASE<br>SNOWBELL<br>VAR TEMPLE                                 |                    | WARNING STRIP                                                            |
|                                                           | JAPANISE SEDASK                                                          |                    | RAMPWAY<br>LAWN LANDSCAPE AREA                                           |
|                                                           |                                                                          |                    | WITH ART FEATURE                                                         |
| · 4.96 m                                                  | MSETBACH<br>T RI<br>T A<br>T A<br>T A<br>T A<br>T A<br>T A<br>T A<br>T A |                    |                                                                          |
| DS 50S 6                                                  |                                                                          |                    | LARGE DECIDUOUS SHADE TREES                                              |
|                                                           | BLOODGOOD<br>LONDON PLANE                                                |                    | NOTE: APPROXIMATE AREA OF RAINGARDENS = $240 \text{ M}^2$                |