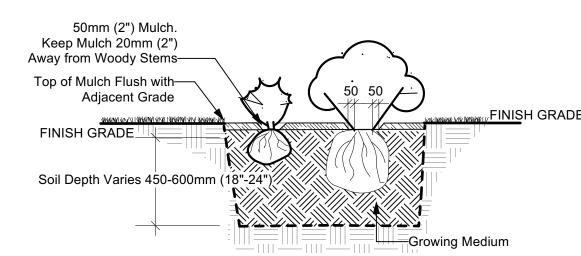

1899 Cochrane Street | Landscape Concept Plan

3 Shrub Planting at Grade - Typical Detail Scale: 1:30

Tree Planting at Grade - Typical Detail
Scale: 1:30