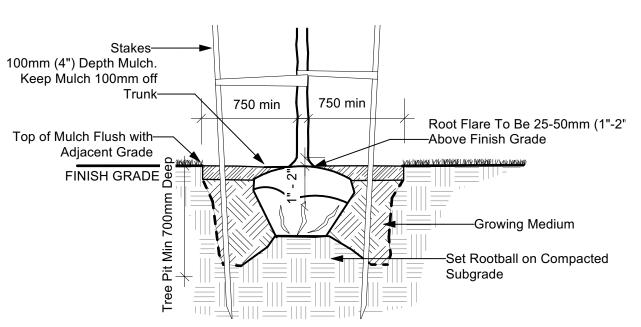

1899 Cochrane Street | Landscape Concept Plan

3 Shrub Planting at Grade - Typical Detail Scale: 1:30

Tree Planting at Grade - Typical Detail
Scale: 1:30